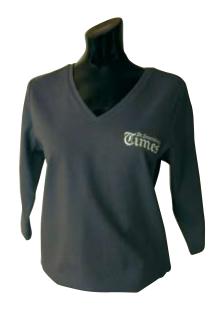

Item# T-52
Ladies 3/4 Sleeve Shirt
Black, White
Was \$17.50 Now \$8.75
Available in S-XI

All items are subject to quantities on hand.

Additional St. Petersburg Times promotional items available.