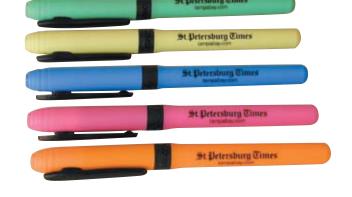

#### Item# T-49

Brite Liner Grip Assorted Colors Was **\$0.74** Now **\$0.37** each