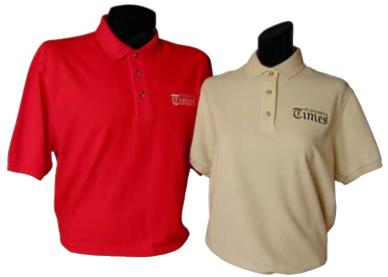

#### Item# T-25

Pique Knit Polo Shirt
Men's - Forest, Black, Navy, Stone, White, and Red
Women's - Navy, Stone, White, and Red
Was \$20.00 Now \$10.00
Men's available in S-2XL
Women's available in S-XL