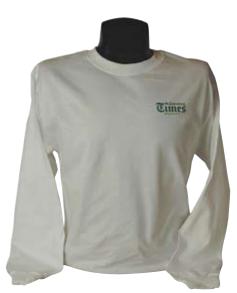

Item# T-34 100% Cotton Sweatshirt Black, White, Indigo Blue, Hunter Green Was \$15.00 Now \$7.50 Available in M-2XL

Item# T-56

Perfect Pima Polo Shirt Men's - White w/Navy, Stone w/ Navy, Dill w/Navy Women's - White w/Navy, Stone w/Navy, Lt. Blue w/White Was **\$25.00** Now **\$12.50** Men's available in S-2XL Women's available in S-XL