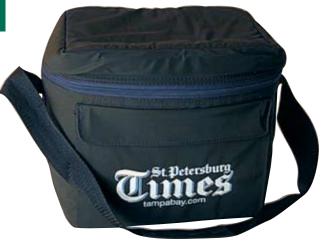

\$6.95 Now \$3.48 each



Item# T-47
Garment Washed Cotton Twill Cap
Available in Sky Blue, and Black only
Was \$6.95 Now \$3.50 each



Washed Cotton Twill Cap Available in Strawberry only Was **\$7.50** Now **\$3.00** each





All items are subject to quantities on hand. Please call or visit Helinger Advertising for information.

## All items are subject to quantities on hand. Additional St. Petersburg Times promotional items available.



Bubble Blower Light Up Pen Assorted Colors

Was **\$1.30** Now **\$0.65** each



Item# T-50
Forest Green Pen with Gold Trim
Was \$0.82 Now \$0.41 each



#### Item# T-49

Brite Liner Grip Assorted Colors Was **\$0.74** Now **\$0.37** each



#### Item# T-3617

17 oz. Tervis Tumbler Mug with Lid and Flexible Straw Was **\$12.50** Now **\$6.25** each



#### Item# T-35 Six Pack Lunch Cooler Was \$5.00 Now \$2.50 each



# LOGO & APPAREL MERCHANDISE ORDER FORM

Make a copy of this page to use as an order form

FAX#: 727-327-2595

**HELINGER PHONE#: 727-327-3333** 

|                                                                                                                                                                                                                                                                                   | <br>SS:                  |                             |               |                   |                                                             |                                                      |               |           |
|------------------------------------------------------------------