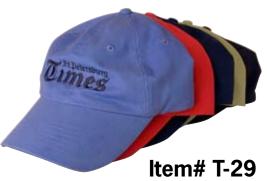

Washed Cotton Twill Cap Available in Strawberry only Was **\$7.50** Now **\$3.00** each

All items are subject to quantities on hand. Please call or visit Helinger Advertising for information.