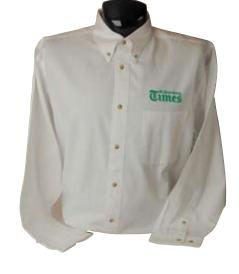

Item# T-59
Cubavera Camp Shirt
70% Rayon/30% Polyester
Men's - Black, Ivory
Women's - Ivory, Black
Was \$28.00 Now \$14.00
Men's available in S-2XL
Women's available in S-XL

Item# T-59
Unisex Perry Ellis Mini Check Button
Down Dress Shirt
Was \$35.00 Now \$17.50
Available in S-2XL