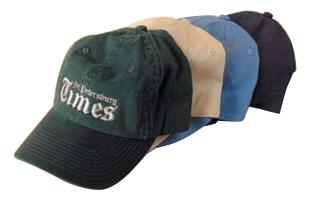

### Gift Cerificates Available

Item# T-17
Stuffed Newspaper Dog
Was \$6.50 Now \$3.25 each

Item# T-48
Garment Washed Cotton Twill Visor
Forest Green
Was \$6.95 Now \$3.48 each

Item# T-47
Garment Washed Cotton Twill Cap
Available in Sky Blue, and Black only
Was \$6.95 Now \$3.50 each

Washed Cotton Twill Cap Available in Strawberry only Was **\$7.50** Now **\$3.00** each

All items are subject to quantities on hand. Please call or visit Helinger Advertising for information.