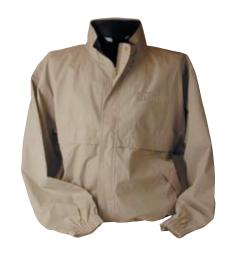

Item# T-21
Munsingwear Twill Dress Shirt
Black & Khaki, White & Khaki, and
Hunter & Navy
Was \$30.00 Now \$15.00
Men's available in S-2XL
Women's available in S-XL

Item# T-55 Unisex Clubhouse Jacket Khaki/Navy, Black Was \$39.00 Now \$19.50 Available in S-2XL