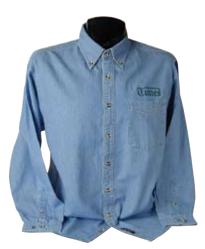

Item# T-22 Long Sleeve Denim Shirt Was \$27.00 Now \$13.50 Women's available in S-XL