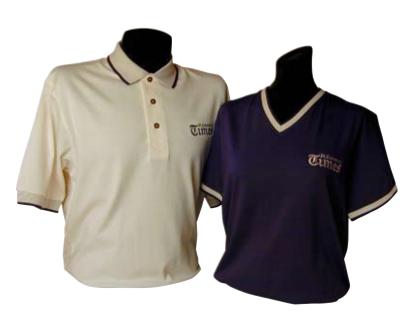

#### Item# T-25

Pique Knit Polo Shirt
Men's - Forest, Black, Navy, Stone, White, and Red
Women's - Navy, Stone, White, and Red
Was \$20.00 Now \$10.00
Men's available in S-2XL
Women's available in S-XL