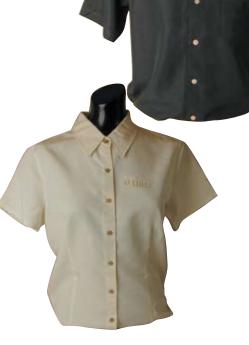

Item# T-22 Long Sleeve Denim Shirt Was \$27.00 Now \$13.50 Women's available in S-XL