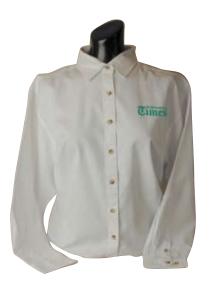

### Gift Cerificates Available

Item# T-30

100% Cotton Long Sleeve Unisex T-shirt White, and Black Was \$8.80 Now white \$4.40 Was \$9.80 Now colors \$4.90 Available in S-2XI