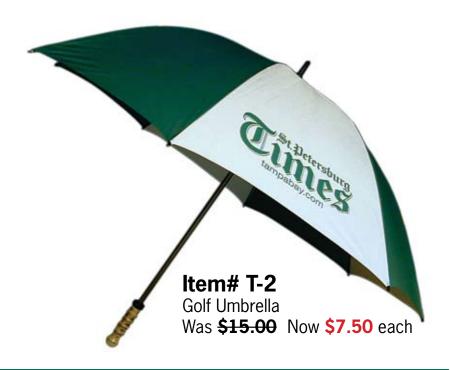

### Gift Cerificates Available

Item# T-7
Men's Watch, Ladies Watch
Was \$35.00 Now \$15.50 each

Item# T-41
Picture Frame
Was \$5.00 Now \$2.50 each

Item# T-40
Folding Chair with Carrying Bag
Black and Forest Green
Was \$20.00 Now \$10.00 each