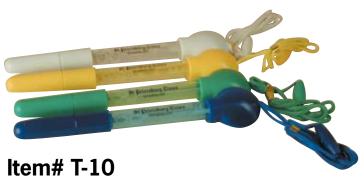

## All items are subject to quantities on hand. Additional St. Petersburg Times promotional items available.

Bubble Blower Light Up Pen Assorted Colors

Was **\$1.30** Now **\$0.65** each

Item# T-50
Forest Green Pen with Gold Trim
Was \$0.82 Now \$0.41 each

#### Item# T-49

Brite Liner Grip Assorted Colors Was **\$0.74** Now **\$0.37** each