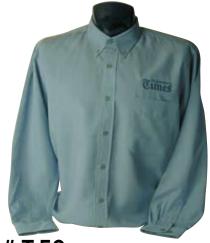

Item# T-21
Munsingwear Twill Dress Shirt
Black & Khaki, White & Khaki, and
Hunter & Navy
Was \$30.00 Now \$15.00
Men's available in S-2XL
Women's available in S-XL

Item# T-55 Unisex Clubhouse Jacket Khaki/Navy, Black Was \$39.00 Now \$19.50 Available in S-2XL