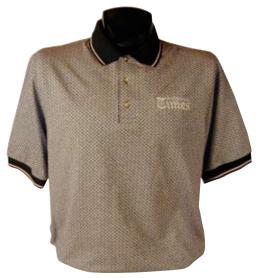

#### Item# T-25

Pique Knit Polo Shirt
Men's - Forest, Black, Navy, Stone, White, and Red
Women's - Navy, Stone, White, and Red
Was \$20.00 Now \$10.00
Men's available in S-2XL
Women's available in S-XL