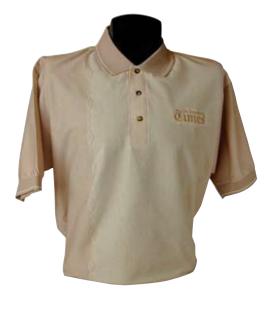

#### Item# T-24

Jersey Knit Polo Shirt Ivory/Khaki/Navy, and Navy/Khaki/Ivory Was **\$22.00** Now **\$11.00** Men's available in S-2XL Women's available in S-XL