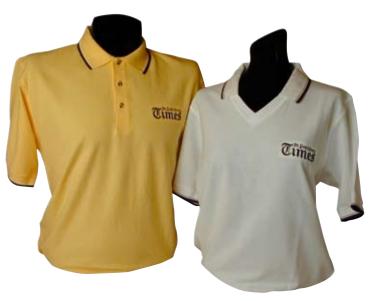

Item# T-34 100% Cotton Sweatshirt Black, White, Indigo Blue, Hunter Green Was \$15.00 Now \$7.50 Available in M-2XL

Item# T-56

Perfect Pima Polo Shirt Men's - White w/Navy, Stone w/ Navy, Dill w/Navy Women's - White w/Navy, Stone w/Navy, Lt. Blue w/White Was **\$25.00** Now **\$12.50** Men's available in S-2XL Women's available in S-XL