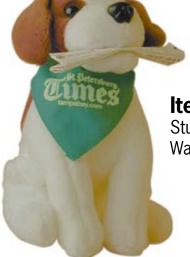

### Gift Cerificates Available

Item# T-17
Stuffed Newspaper Dog
Was \$6.50 Now \$3.25 each

Item# T-48
Garment Washed Cotton Twill Visor
Forest Green
Was \$6.95 Now \$3.48 each

Item# T-47
Garment Washed Cotton Twill Cap
Available in Sky Blue, and Black only
Was \$6.95 Now \$3.50 each