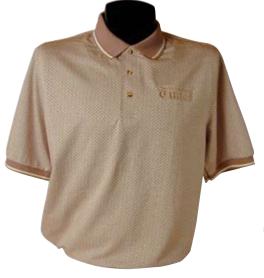

#### Item# T-23

Cool Mesh Polo Shirt Yellow/Ivory/Navy, and White/Khaki/Navy Was **\$27.00** Now **\$13.50** Men's available in S-2XL Women's available in S-XL