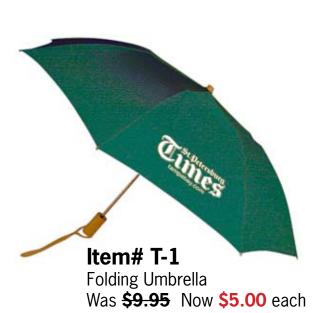

### Gift Cerificates Available

Item# T-7
Men's Watch, Ladies Watch
Was \$35.00 Now \$15.50 each

Item# T-41
Picture Frame
Was \$5.00 Now \$2.50 each

Item# T-40
Folding Chair with Carrying Bag
Black and Forest Green
Was \$20.00 Now \$10.00 each