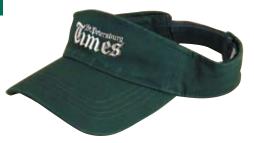

### Gift Cerificates Available

Item# T-17
Stuffed Newspaper Dog
Was \$6.50 Now \$3.25 each

Item# T-48
Garment Washed Cotton Twill Visor
Forest Green
Was \$6.95 Now \$3.48 each

Item# T-47
Garment Washed Cotton Twill Cap
Available in Sky Blue, and Black only
Was \$6.95 Now \$3.50 each