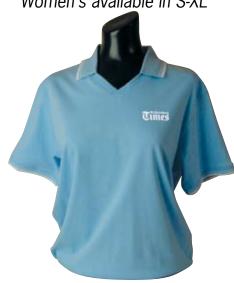

Item# T-34 100% Cotton Sweatshirt Black, White, Indigo Blue, Hunter Green Was \$15.00 Now \$7.50 Available in M-2XL

Item# T-56

Perfect Pima Polo Shirt Men's - White w/Navy, Stone w/ Navy, Dill w/Navy Women's - White w/Navy, Stone w/Navy, Lt. Blue w/White Was **\$25.00** Now **\$12.50** Men's available in S-2XL Women's available in S-XL