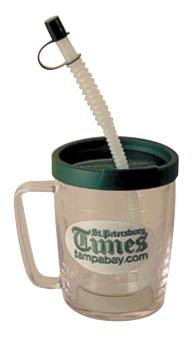

#### Item# T-3617

17 oz. Tervis Tumbler Mug with Lid and Flexible Straw Was **\$12.50** Now **\$6.25** each